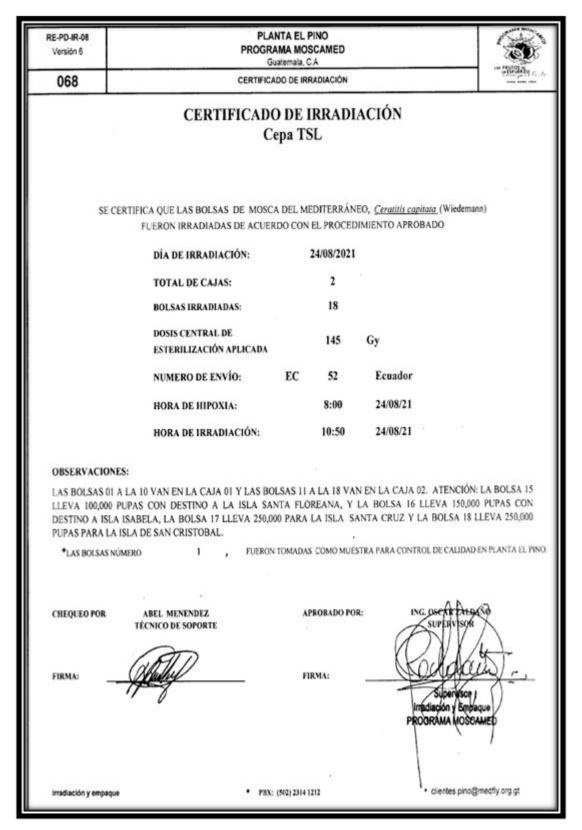

#### **Tsetse Flies**

Tsetse flies are usually transported as pupae, either chilled at 8-10°C just before emergence between 28-31 days post larviposition, or between day 25-30 post larviposition at ambient temperatures of 20-22°C if pupae were sorted with the Near Infrared Pupae Sex Sorter (NIRPSS). The irradiated pupae are placed in petri dishes or carton boxes (Figure 6) and transported in insulated shipping boxes containing phase change material packs (PCM) (Figure 7), see detailed description of the packaging protocol in <a href="https://www.iaea.org/sites/default/files/21/06/nafa-ipc-manual-long-distance-shipment-tsetse-pupae.pdf">https://www.iaea.org/sites/default/files/21/06/nafa-ipc-manual-long-distance-shipment-tsetse-pupae.pdf</a>. For example, in the packing system that was used in 2012 for the shipment of irradiated tsetse pupae from Bobo-Dioulasso to Dakar, eight PCM packs maintained the temperature inside the shipment box at around 10 °C for up to 4 days (Pagabeleguem et al. 2015) (Figure 8).