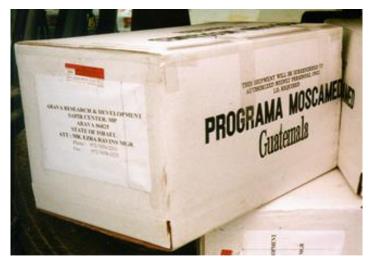

**Figure 1**. Irradiation of fruit fly pupae following established operational procedures. (©FAO/Programa Moscamed Mexico, Guatemala, USA.

The sterile insect production and post-production process may be reviewed to ensure compliance with established operating procedures. Sterile insect production facilities operate under very high standards. Even when it is not a requirement for insect mass-rearing, some facilities have pursued an ISO9001 Certificate (Figure 2). Some countries do not have specific regulations or a clear pathway to accept shipment of sterile insects, others only require labelling and documentation, and still others are regulating sterile insects under their biological control measures.