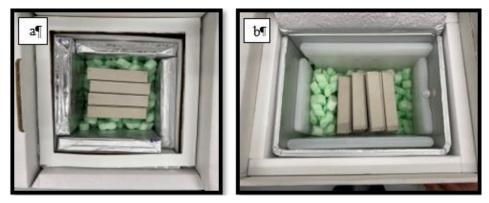

#### **Tsetse Flies**

Tsetse flies are usually transported as pupae, either chilled at 8-10°C just before emergence between 28-31 days post larviposition, or between day 25-30 post larviposition at ambient temperatures of 20-22°C if pupae were sorted with the Near Infrared Pupae Sex Sorter (NIRPSS). The irradiated pupae are placed in petri dishes or carton boxes (Figure 6) and transported in insulated shipping boxes containing phase change material packs (PCM) (Figure 7), see detailed description of the packaging protocol in <a href="https://www.iaea.org/sites/default/files/21/06/nafa-ipc-manual-long-distance-shipment-tsetse-pupae.pdf">https://www.iaea.org/sites/default/files/21/06/nafa-ipc-manual-long-distance-shipment-tsetse-pupae.pdf</a>. For example, in the packing system that was used in 2012 for the shipment of irradiated tsetse pupae from Bobo-Dioulasso to Dakar, eight PCM packs maintained the temperature inside the shipment box at around 10 °C for up to 4 days (Pagabeleguem et al. 2015) (Figure 8).

**Figure 6**. a) Open transport boxes showing tsetse pupae with sawdust partly wrapped with cotton wool and netting. b)

Partly closed transport box showing final wrapping of cotton wool and netting.

**Figure 7**. a) Inside view of a box used for chilled pupae shipment conditions, b) Inside view of a box used to ship pupae at ambient temperatures.