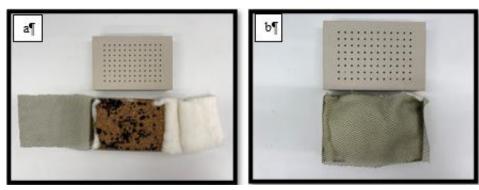

#### **Tsetse Flies**

Tsetse flies are usually transported as pupae, either chilled at 8-10°C just before emergence between 28-31 days post larviposition, or between day 25-30 post larviposition at ambient temperatures of 20-22°C if pupae were sorted with the Near Infrared Pupae Sex Sorter (NIRPSS). The irradiated pupae are placed in petri dishes or carton boxes (Figure 6) and transported in insulated shipping boxes containing phase change material packs (PCM) (Figure 7), see detailed description of the packaging protocol in <a href="https://www.iaea.org/sites/default/files/21/06/nafa-ipc-manual-long-distance-shipment-tsetse-pupae.pdf">https://www.iaea.org/sites/default/files/21/06/nafa-ipc-manual-long-distance-shipment-tsetse-pupae.pdf</a>. For example, in the packing system that was used in 2012 for the shipment of irradiated tsetse pupae from Bobo-Dioulasso to Dakar, eight PCM packs maintained the temperature inside the shipment box at around 10 °C for up to 4 days (Pagabeleguem et al. 2015) (Figure 8).

**Figure 6**. a) Open transport boxes showing tsetse pupae with sawdust partly wrapped with cotton wool and netting. b)

Partly closed transport box showing final wrapping of cotton wool and netting.

**Figure 7**. a) Inside view of a box used for chilled pupae shipment conditions, b) Inside view of a box used to ship pupae at ambient temperatures.