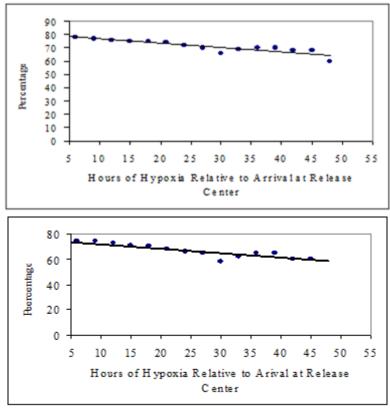

#### 4.3 Shipping time

For transboundary shipment, insects shipped as pupae or adults, are typically carried by commercial airlines in a portion of the cargo hold where temperature and air pressure are held at "cabin" levels. For long distance shipments airline routing should be carefully selected to minimize transhipment points and overall shipment time. Although in certain cases fruit fly pupae have been held under hypoxia for 40 hours, for some insects such as the Mediterranean fruit fly it has been observed that quality begins to drop rapidly when hypoxia extends beyond  $\approx$ 24 hours. Use of plastic bottles rather than bags and boxes increases the negative effects of extended hypoxia on insect quality (Figure 11).

**Figure 11.** Effects on emergence (a: top) and fliers (b: bottom) of sterile fruit flies from prolonged hours in hypoxia during shipment (FAO/IAEA 2017).

For some adult moths such as the false codling moth using low temperature of 4 - 8 °C for transboundary shipment, allows expansion of transport time up to 60 hours, with minor effect on survival. However other parameters such as mating behaviour might be affected.