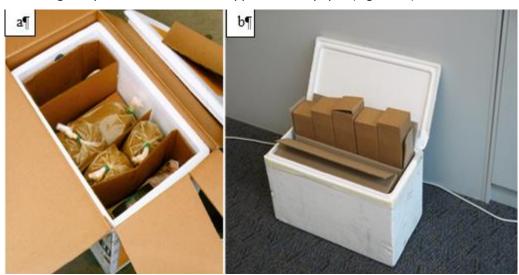

#### **Fruit flies**

As an example, the shipping box used to hold the 4-litre bags of fruit fly pupae is constructed of double-walled corrugated cardboard of 74 x 34 x 34 cm with a top and bottom full overlap. Inside the box, a central compartment, 46 cm long, is lined with additional layers of corrugated cardboard. Nine bags of pupae are placed lengthwise within this central compartment in three layers of three bags each. Layers, as well as bags within a layer, are separated by spacers of double- and single-wall corrugated cardboard, respectively. The space remaining at either end of the box ( $\approx$ 10 cm of the length of the box) is used to hold cooling units. These can be cooling units (hydrogel) prepared at the packing facilities, or using two packs of "blue ice", wrapped in newspaper (Figure 3a).

**Figure 3.** a) Inside view of a box used to ship sterile Medfly pupae from Guatemala Moscamed rearing facility, b) Inside view of a box used to ship Queensland fruit fly in Australia. (©FAO/Programa Moscamed Mexico, Guatemala, USA/Queensland Fruit Fly Program Australia).