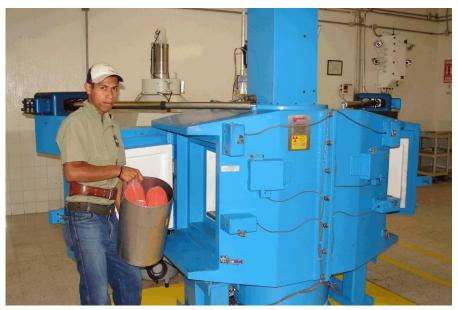

#### 3. Hazard Analysis

The probability of hazards occurring from transboundary movement of sterile insects is negligible if established operating procedures are followed (Figure 1). Detailed information available in: <a href="https://www.iaea.org/sites/default/files/guideline-for-packing-sept2017.pdf">https://www.iaea.org/sites/default/files/guideline-for-packing-sept2017.pdf</a>.

**Figure 1**. Irradiation of fruit fly pupae following established operational procedures. (©FAO/Programa Moscamed Mexico, Guatemala, USA.

The sterile insect production and post-production process may be reviewed to ensure compliance with established operating procedures. Sterile insect production facilities operate under very high standards. Even when it is not a requirement for insect mass-rearing, some facilities have pursued an ISO9001 Certificate (Figure 2). Some countries do not have specific regulations or a clear pathway to accept shipment of sterile insects, others only require labelling and documentation, and still others are regulating sterile insects under their biological control measures.