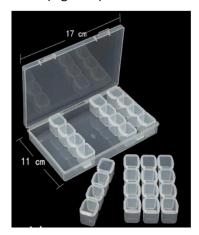

#### Mosquitoes

In mosquitoes, chilled adult irradiated males are transported within insulated boxes containing phase change material packs (PCM) keeping the temperature in a range of 8-15°C, together with humidity control packs to maintain the relative humidity at 70 - 75%. Sterile males are packed at about 100 males/cm³ in containers such as diamond painting storage boxes (DiamondPaintingsx.ch, Switzerland) attached in 4 rows (Figure 9). Each individual box (2.5 x 2.3 x 2.3 cm) has a press down lid that ensures that the lids do not come off. Each single box contains about 1300 sterile males. These individual boxes are placed in a larger closed box itself placed within an insulated box. Three levels of containment are actually required for their transport to avoid any possible escape, while allowing possible inspection activities by the sanitary authority or customs thanks to the transparency of the boxes (Figure 9).

Figure 9. Transport boxes used for the trans-boundary shipment of sterile male mosquitoes. (© Hamidou Maiga, IAEA).