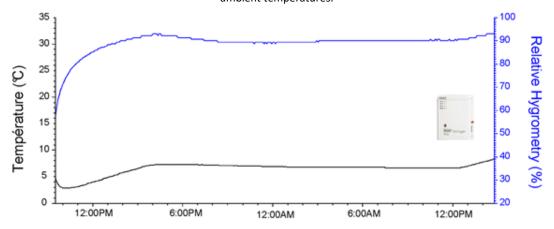

#### **Tsetse Flies**

Tsetse flies are usually transported as pupae, either chilled at 8-10°C just before emergence between 28-31 days post larviposition, or between day 25-30 post larviposition at ambient temperatures of 20-22°C if pupae were sorted with the Near Infrared Pupae Sex Sorter (NIRPSS). The irradiated pupae are placed in petri dishes or carton boxes (Figure 6) and transported in insulated shipping boxes containing phase change material packs (PCM) (Figure 7), see detailed description of the packaging protocol in <a href="https://www.iaea.org/sites/default/files/21/06/nafa-ipc-manual-long-distance-shipment-tsetse-pupae.pdf">https://www.iaea.org/sites/default/files/21/06/nafa-ipc-manual-long-distance-shipment-tsetse-pupae.pdf</a>. For example, in the packing system that was used in 2012 for the shipment of irradiated tsetse pupae from Bobo-Dioulasso to Dakar, eight PCM packs maintained the temperature inside the shipment box at around 10 °C for up to 4 days (Pagabeleguem et al. 2015) (Figure 8).

**Figure 8**. Temperature and relative humidity recorded inside the insulated transport box with a data logger during a pupal shipment of mature irradiated tsetse pupae from Bobo-Dioulasso to Dakar. (Pagabeleguem et al. 2015).