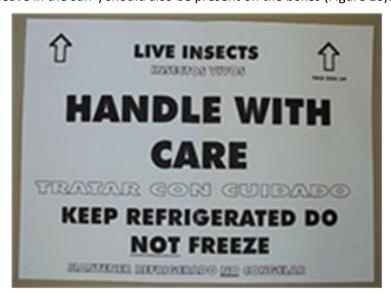

#### 4.2 Labelling

All boxes are properly labelled with the words: "Fragile" and/or "Biological Material". The words "Live Sterile Insects" and indication of the storage conditions ("This Side Up", "Handle with Care", "Keep Cool" or "Do not leave in the sun") should also be present on the boxes (Figure 10).

**Figure 10**. Sample of label placed on boxes containing sterile medfly pupae shipped from Argentina (Mendoza rearing facility) to Spain (region of Valencia). (©FAO/ISCAMEN).

These words should be adopted as a standard for those programmes using SIT. In all cases, the boxes should be kept under the shade in a cool place. As described in Section 4.1, the minimum temperature at which the boxes containing sterile insects should be kept is different for each species. The boxes should never be kept at freezing temperatures.