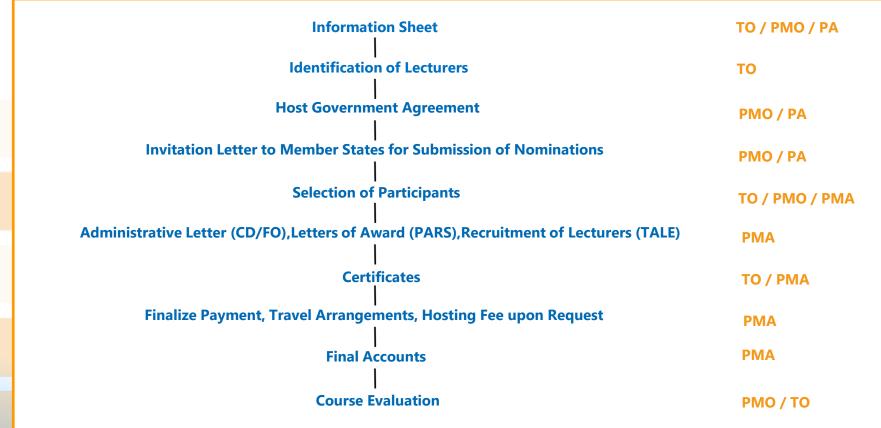

## Fellowships and Scientific Visits: Major Work Steps

| Receipt of Application from National Authority                                | РМО               |
|-------------------------------------------------------------------------------|-------------------|
| Screening / Acknowledgement / Evaluation / Host Selection                     | PMO / TO / PA     |
| Award / Non Award                                                             | PMO / APMA        |
| Proposal to Host Country(s) Authorities / Institutes                          | РМА               |
| Agreement on Training Programmes and Training Fees                            | TO / PMO / APMA   |
| Finalize Financial / Travel Arrangements: Stipend (FE) or DSA (SV) and Ticket | РМА               |
| Fellow / Scientific Visitor on Training                                       |                   |
| Fellow / Scientific Visitor's Report / Submission of Invoice (Host)           | TO / PMO /<br>PMA |
| Evaluation of Final Report and Training                                       | PMO / TO          |
| Certificate                                                                   | РМА               |