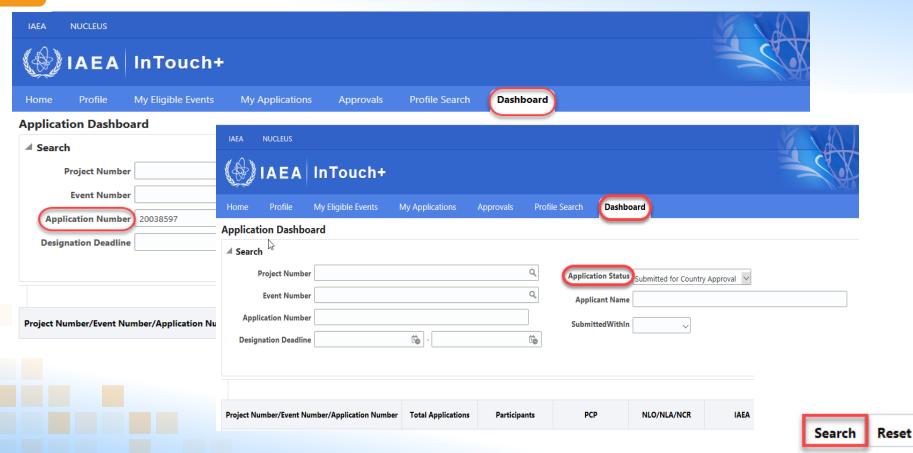

## **Practical Training ITP+**

## Nomination of participant – NLO/NLA actions

- To receive the IAEA invitation
- To distribute IAEA invitation among interested organizations:
  - NLO-signed official letter supported with:
    - Prospectus,
    - Intouchplus user guide for all event organized under TC program application form should be completed in Intouch+ system
    - Application form on <a href="https://www.iaea.org/services/technical-cooperation-programme/how-to-participate">https://www.iaea.org/services/technical-cooperation-programme/how-to-participate</a>)
- To set a deadline other that IAEA's one for submission of applications
- To review received applications for correctness and completeness and return it for revision if incomplete
- To select candidate(s) taking into account requirements specified in Prospectus and submit to IAEA

#### **REGISTER TO NUCLEUS**

https://nucleus.iaea.org

#### **LOGIN TO INTOUCH+**

#### https://intouchplus.iaea.org