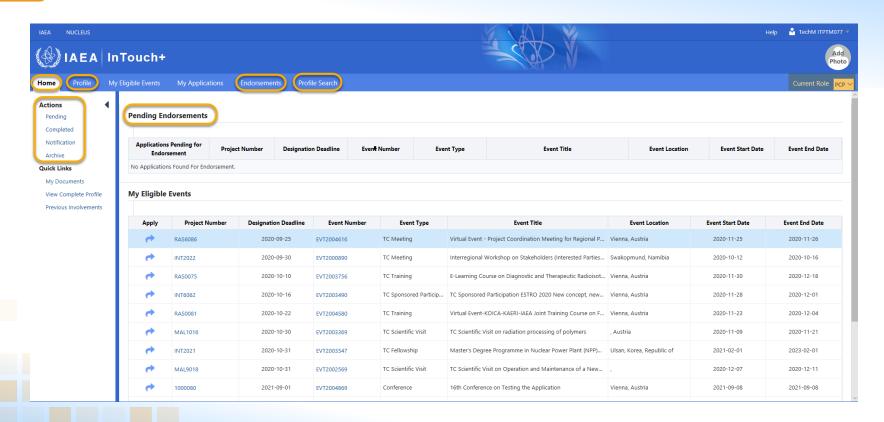

### **Project Counterpart (PCP): Profile overview**

## **Project Counterpart (PCP): Profile overview**

| IAEA NUCLEUS                                          |                                    |                                              |                                      | Help 🔓 TechM ITPTM077 🔻                   |
|-------------------------------------------------------|------------------------------------|----------------------------------------------|--------------------------------------|-------------------------------------------|
| ( IAEA II                                             | Touch+                             |                                              |                                      |                                           |
| Home Profile M                                        | ly Eligible Events My Applications | Endorsements Profile Search                  |                                      | Current Role PCP V                        |
| My Profile — Personal<br>(Last Modified On 2020-09-21 | 10:10:53)                          | wells of Occurrence Breefly of               | Personal Education Employment        | Check Missing Fields Previous Save Next 9 |
| Please make a choice what pro                         |                                    | rofile ○ ② Complete Profile ● <sup>1√2</sup> |                                      | Î                                         |
| Personal Details (As pe                               | r Passport)                        |                                              |                                      |                                           |
| * Last Name                                           | Hassan                             | * Passport Number R00061299                  | * Passport uploaded on<br>2019-04-26 |                                           |
| * First Name                                          | Hasmadi                            | * Date of Issue 2018-10-18                   | 2019-04-20                           |                                           |
| Middle Name (if any)                                  |                                    | * Place of Issue PUTRAJAYA                   |                                      |                                           |
| * Gender                                              | ○ Female ● Male                    | * Date of Expiry 2023-10-18                  |                                      |                                           |
| * Date of Birth                                       | 1962-10-01                         | * Passport Nationality Malaysia              | <u> </u>                             |                                           |
| * Place of Birth                                      | Kota Bharu, Kelantan               | 2nd Nationality                              | Upload Download                      |                                           |
| Details of Affiliatio                                 | on / Institute                     |                                              |                                      |                                           |
| Address Details ②                                     |                                    |                                              |                                      |                                           |
| * Address Line                                        | 1 Batu 24, Jalan Dengkil ]         | * Country Malaysia                           | ~                                    |                                           |
| Address Line                                          | 2 Apartment, Suite, Unit, Building | Postal Code 43800                            |                                      |                                           |
| Address Line                                          | Additional details                 | * Nearest Airport/Town Dengkil, Malay        | ia Q                                 |                                           |
| * Cit                                                 | y Dengkil                          |                                              |                                      |                                           |
| Personal Contact D                                    | etails                             |                                              |                                      |                                           |
|                                                       |                                    |                                              |                                      | Check Missing Fields                      |