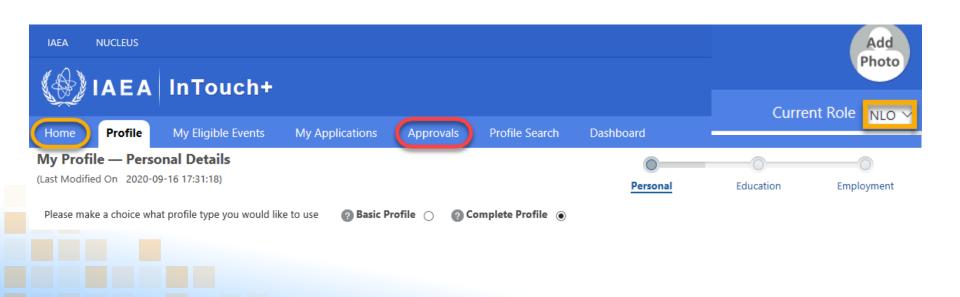

|                             |          |
| Address Line 1         | Planning and International Relations Divis           | Country                     | Malaysia |
| Address Line 2         | Bangi                                                | Postal Code                 | 43000    |
| Address Line 3         | Selangor                                             | 2 * Nearest Airport/Town    | Q        |
| City                   | Kajang                                               |                             |          |

Changes to the Affiliation / Institute should be sent through the official channels (<u>ACMS.Notifications@iaea.org</u>) and the InTouch Plus Support Team will update the profile accordingly.





2 ways:

1) HOME tab













2 ways:

2) APPROVALS tab













| / Applicat | tions          | Approvals       | Profile Search       | Dashboard                                                                                                                                             |                           |
|------------|----------------|-----------------|----------------------|-------------------------------------------------------------------------------------------------------------------------------------------------------|---------------------------|
| o the ever | nt:            |                 |                      |                                                                                                                                                       |                           |
| A          | pplicatio