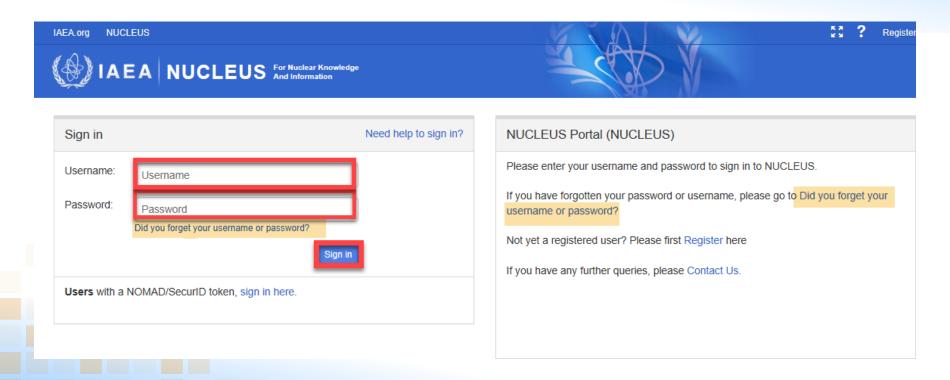

#### **REGISTER TO NUCLEUS**

https://nucleus.iaea.org

#### **LOGIN TO INTOUCH+**

#### https://intouchplus.iaea.org