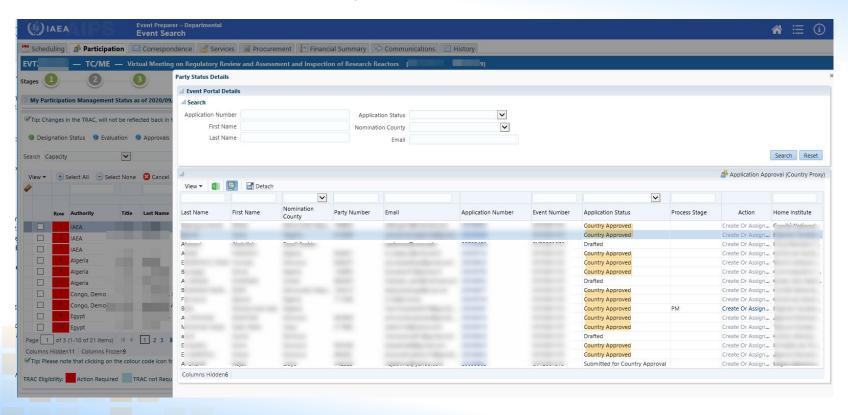

### **Project Counterpart (PCP): Profile overview**

## **Project Counterpart (PCP): Profile overview**

| IAEA NUCLEUS                                          |                                    |                                              |                                      | Help 🔓 TechM ITPTM077 🔻                   |
|-------------------------------------------------------|------------------------------------|----------------------------------------------|--------------------------------------|-------------------------------------------|
| ( IAEA II                                             | Touch+                             |                                              |                                      |                                           |
| Home Profile M                                        | ly Eligible Events My Applications | Endorsements Profile Search                  |                                      | Current Role PCP V                        |
| My Profile — Personal<br>(Last Modified On 2020-09-21 | 10:10:53)                          | wells of Occurrence Breefly of               | Personal Education Employment        | Check Missing Fields Previous Save Next 9 |
| Please make a choice what pro                         |                                    | rofile ○ ② Complete Profile ● <sup>1√2</sup> |                                      | Î                                         |
| Personal Details (As pe                               | r Passport)                        |                                              |                                      |                                           |
| * Last Name                                           | Hassan                             | * Passport Number R00061299                  | * Passport uploaded on<br>2019-04-26 |                                           |
| * First Name                                          | Hasmadi                            | * Date of Issue 2018-10-18                   | 2019-04-20                           |                                           |
| Middle Name (if any)                                  |                                    | * Place of Issue PUTRAJAYA                   |                                      |                                           |
| * Gender                                              | ○ Female ● Male                    | * Date of Expiry 2023-10-18                  |                                      |                                           |
| * Date of Birth                                       | 1962-10-01                         | * Passport Nationality Malaysia              | <u> </u>                             |                                           |
| * Place of Birth                                      | Kota Bharu, Kelantan               | 2nd Nationality                              | Upload Download                      |                                           |
| Details of Affiliatio                                 | on / Institute                     |                                              |                                      |                                           |
| Address Details ②                                     |                                    |                                              |                                      |                                           |
| * Address Line                                        | 1 Batu 24, Jalan Dengkil ]         | * Country Malaysia                           | ~                                    |                                           |
| Address Line                                          | 2 Apartment, Suite, Unit, Building | Postal Code 43800                            |                                      |                                           |
| Address Line                                          | Additional details                 | * Nearest Airport/Town Dengkil, Malay        | ia Q                                 |                                           |
| * Cit                                                 | y Dengkil                          |                                              |                                      |                                           |
| Personal Contact D                                    | etails                             |                                              |                                      |                                           |
|                                                       |                                    |                                              |                                      | Check Missing Fields                      |