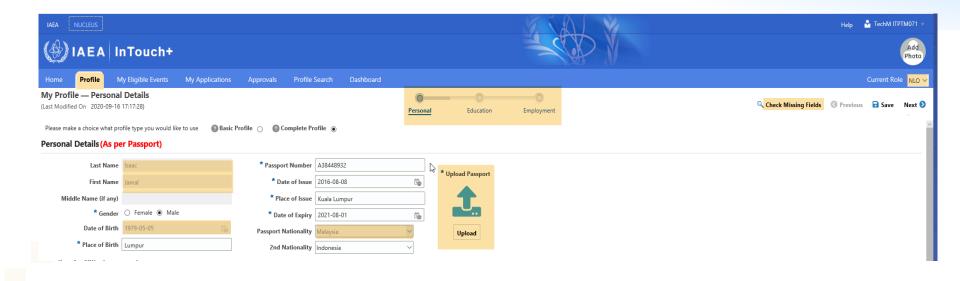

## **Project Counterpart (PCP): Profile overview**

| IAEA NUCLEUS                                          |                                    |                                              |                                      | Help 🔓 TechM ITPTM077 🔻                   |
|-------------------------------------------------------|------------------------------------|----------------------------------------------|--------------------------------------|-------------------------------------------|
| ( IAEA II                                             | Touch+                             |                                              |                                      |                                           |
| Home Profile M                                        | ly Eligible Events My Applications | Endorsements Profile Search                  |                                      | Current Role PCP V                        |
| My Profile — Personal<br>(Last Modified On 2020-09-21 | 10:10:53)                          | wells of Occurrence Breefly of               | Personal Education Employment        | Check Missing Fields Previous Save Next 9 |
| Please make a choice what pro                         |                                    | rofile ○ ② Complete Profile ● <sup>1√2</sup> |                                      | Î                                         |
| Personal Details (As pe                               | r Passport)                        |                                              |                                      |                                           |
| * Last Name                                           | Hassan                             | * Passport Number R00061299                  | * Passport uploaded on<br>2019-04-26 |                                           |
| * First Name                                          | Hasmadi                            | * Date of Issue 2018-10-18                   | 2019-04-20                           |                                           |
| Middle Name (if any)                                  |                                    | * Place of Issue PUTRAJAYA                   |                                      |                                           |
| * Gender                                              | ○ Female ● Male                    | * Date of Expiry 2023-10-18                  |                                      |                                           |
| * Date of Birth                                       | 1962-10-01                         | * Passport Nationality Malaysia              | <u> </u>                             |                                           |
| * Place of Birth                                      | Kota Bharu, Kelantan               | 2nd Nationality                              | Upload Download                      |                                           |
| Details of Affiliatio                                 | on / Institute                     |                                              |                                      |                                           |
| Address Details ②                                     |                                    |                                              |                                      |                                           |
| * Address Line                                        | 1 Batu 24, Jalan Dengkil ]         | * Country Malaysia                           | ~                                    |                                           |
| Address Line                                          | 2 Apartment, Suite, Unit, Building | Postal Code 43800                            |                                      |                                           |
| Address Line                                          | Additional details                 | * Nearest Airport/Town Dengkil, Malay        | ia Q                                 |                                           |
| * Cit                                                 | y Dengkil                          |                                              |                                      |                                           |
| Personal Contact D                                    | etails                             |                                              |                                      |                                           |
|                                                       |                                    |                                              |                                      | Check Missing Fields                      |