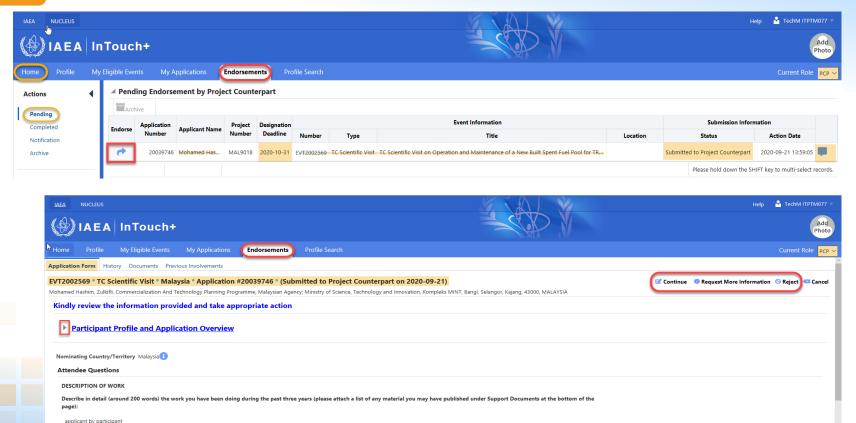

### **Project Counterpart (PCP): Profile overview**

## **Project Counterpart (PCP): Profile overview**

| IAEA NUCLEUS                                          |                                    |                                              |                                      | Help 🔓 TechM ITPTM077 🔻                   |
|-------------------------------------------------------|------------------------------------|----------------------------------------------|--------------------------------------|-------------------------------------------|
| ( IAEA II                                             | Touch+                             |                                              |                                      |                                           |
| Home Profile M                                        | ly Eligible Events My Applications | Endorsements Profile Search                  |                                      | Current Role PCP V                        |
| My Profile — Personal<br>(Last Modified On 2020-09-21 | 10:10:53)                          | wells of Occurrence Breefly of               | Personal Education Employment        | Check Missing Fields Previous Save Next 9 |
| Please make a choice what pro                         |                                    | rofile ○ ② Complete Profile ● <sup>1√2</sup> |                                      | Î                                         |
| Personal Details (As pe                               | r Passport)                        |                                              |                                      |                                           |
| * Last Name                                           | Hassan                             | * Passport Number R00061299                  | * Passport uploaded on<br>2019-04-26 |                                           |
| * First Name                                          | Hasmadi                            | * Date of Issue 2018-10-18                   | 2019-04-20                           |                                           |
| Middle Name (if any)                                  |                                    | * Place of Issue PUTRAJAYA                   |                                      |                                           |
| * Gender                                              | ○ Female ● Male                    | * Date of Expiry 2023-10-18                  |                                      |                                           |
| * Date of Birth                                       | 1962-10-01                         | * Passport Nationality Malaysia              | <u> </u>                             |                                           |
| * Place of Birth                                      | Kota Bharu, Kelantan               | 2nd Nationality                              | Upload Download                      |                                           |
| Details of Affiliatio                                 | on / Institute                     |                                              |                                      |                                           |
| Address Details ②                                     |                                    |                                              |                                      |                                           |
| * Address Line                                        | 1 Batu 24, Jalan Dengkil ]         | * Country Malaysia                           | ~                                    |                                           |
| Address Line                                          | 2 Apartment, Suite, Unit, Building | Postal Code 43800                            |                                      |                                           |
| Address Line                                          | Additional details                 | * Nearest Airport/Town Dengkil, Malay        | ia Q                                 |                                           |
| * Cit                                                 | y Dengkil                          |                                              |                                      |                                           |
| Personal Contact D                                    | etails                             |                                              |                                      |                                           |
|                                                       |                                    |                                              |                                      | Check Missing Fields                      |