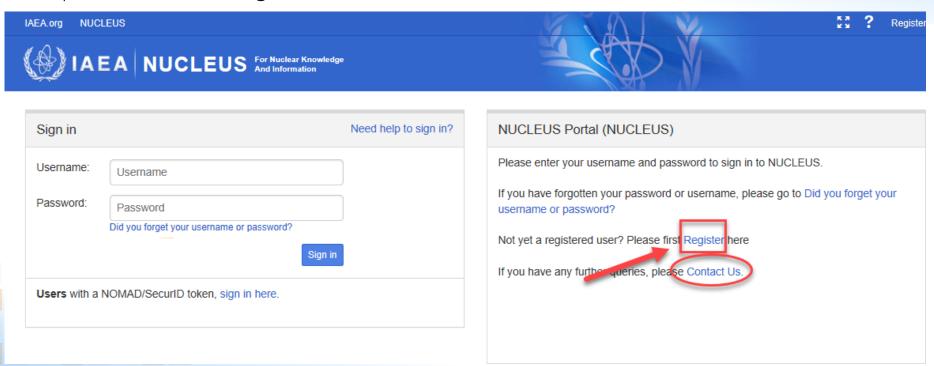

#### **REGISTER TO NUCLEUS**

https://nucleus.iaea.org

#### **LOGIN TO INTOUCH+**

#### https://intouchplus.iaea.org