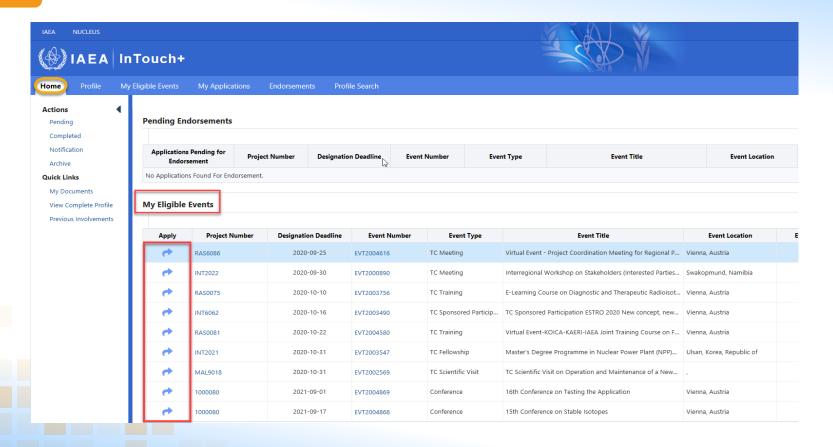

### **Project Counterpart (PCP): Profile overview**

## **Project Counterpart (PCP): Profile overview**

| IAEA NUCLEUS                                          |                                    |                                              |                                      | Help 🔓 TechM ITPTM077 🔻                   |
|-------------------------------------------------------|------------------------------------|----------------------------------------------|--------------------------------------|-------------------------------------------|
| ( IAEA II                                             | Touch+                             |                                              |                                      |                                           |
| Home Profile M                                        | ly Eligible Events My Applications | Endorsements Profile Search                  |                                      | Current Role PCP V                        |
| My Profile — Personal<br>(Last Modified On 2020-09-21 | 10:10:53)                          | wells of Occurrence Breefly of               | Personal Education Employment        | Check Missing Fields Previous Save Next 9 |
| Please make a choice what pro                         |                                    | rofile ○ ② Complete Profile ● <sup>1√2</sup> |                                      | Î                                         |
| Personal Details (As pe                               | r Passport)                        |                                              |                                      |                                           |
| * Last Name                                           | Hassan                             | * Passport Number R00061299                  | * Passport uploaded on<br>2019-04-26 |                                           |
| * First Name                                          | Hasmadi                            | * Date of Issue 2018-10-18                   | 2019-04-20                           |                                           |
| Middle Name (if any)                                  |                                    | * Place of Issue PUTRAJAYA                   |                                      |                                           |
| * Gender                                              | ○ Female ● Male                    | * Date of Expiry 2023-10-18                  |                                      |                                           |
| * Date of Birth                                       | 1962-10-01                         | * Passport Nationality Malaysia              | <u> </u>                             |                                           |
| * Place of Birth                                      | Kota Bharu, Kelantan               | 2nd Nationality                              | Upload Download                      |                                           |
| Details of Affiliatio                                 | on / Institute                     |                                              |                                      |                                           |
| Address Details ②                                     |                                    |                                              |                                      |                                           |
| * Address Line                                        | 1 Batu 24, Jalan Dengkil ]         | * Country Malaysia                           | ~                                    |                                           |
| Address Line                                          | 2 Apartment, Suite, Unit, Building | Postal Code 43800                            |                                      |                                           |
| Address Line                                          | Additional details                 | * Nearest Airport/Town Dengkil, Malay        | ia Q                                 |                                           |
| * Cit                                                 | y Dengkil                          |                                              |                                      |                                           |
| Personal Contact D                                    | etails                             |                                              |                                      |                                           |
|                                                       |                                    |                                              |                                      | Check Missing Fields                      |