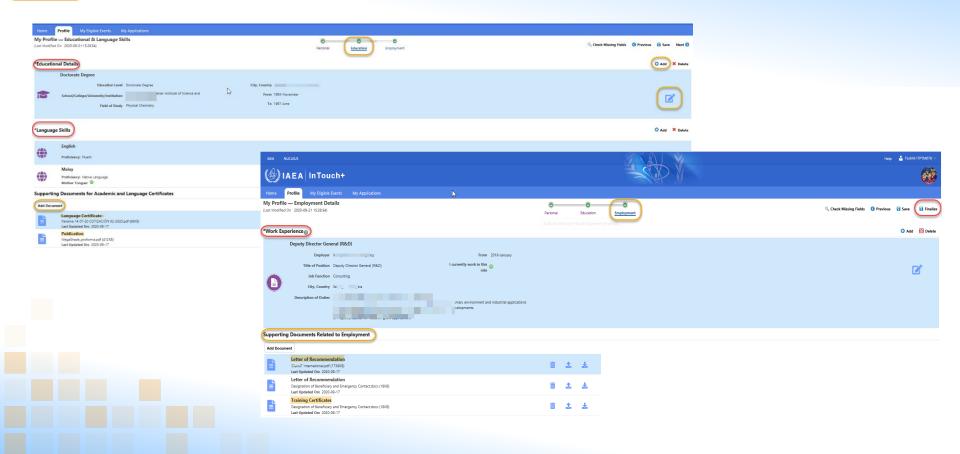

### **Project Counterpart (PCP): Profile overview**

## **Project Counterpart (PCP): Profile overview**

| IAEA NUCLEUS                                          |                                    |                                              |                                      | Help 🔓 TechM ITPTM077 🔻                   |
|-------------------------------------------------------|------------------------------------|----------------------------------------------|--------------------------------------|-------------------------------------------|
| ( IAEA II                                             | Touch+                             |                                              |                                      |                                           |
| Home Profile M                                        | ly Eligible Events My Applications | Endorsements Profile Search                  |                                      | Current Role PCP V                        |
| My Profile — Personal<br>(Last Modified On 2020-09-21 | 10:10:53)                          | wells of Occurrence Breefly of               | Personal Education Employment        | Check Missing Fields Previous Save Next 9 |
| Please make a choice what pro                         |                                    | rofile ○ ② Complete Profile ● <sup>1√2</sup> |                                      | Î                                         |
| Personal Details (As pe                               | r Passport)                        |                                              |                                      |                                           |
| * Last Name                                           | Hassan                             | * Passport Number R00061299                  | * Passport uploaded on<br>2019-04-26 |                                           |
| * First Name                                          | Hasmadi                            | * Date of Issue 2018-10-18                   | 2019-04-20                           |                                           |
| Middle Name (if any)                                  |                                    | * Place of Issue PUTRAJAYA                   |                                      |                                           |
| * Gender                                              | ○ Female ● Male                    | * Date of Expiry 2023-10-18                  |                                      |                                           |
| * Date of Birth                                       | 1962-10-01                         | * Passport Nationality Malaysia              | <u> </u>                             |                                           |
| * Place of Birth                                      | Kota Bharu, Kelantan               | 2nd Nationality                              | Upload Download                      |                                           |
| Details of Affiliatio                                 | on / Institute                     |                                              |                                      |                                           |
| Address Details ②                                     |                                    |                                              |                                      |                                           |
| * Address Line                                        | 1 Batu 24, Jalan Dengkil ]         | * Country Malaysia                           | ~                                    |                                           |
| Address Line                                          | 2 Apartment, Suite, Unit, Building | Postal Code 43800                            |                                      |                                           |
| Address Line                                          | Additional details                 | * Nearest Airport/Town Dengkil, Malay        | ia Q                                 |                                           |
| * Cit                                                 | y Dengkil                          |                                              |                                      |                                           |
| Personal Contact D                                    | etails                             |                                              |                                      |                                           |
|                                                       |                                    |                                              |                                      | Check Missing Fields                      |