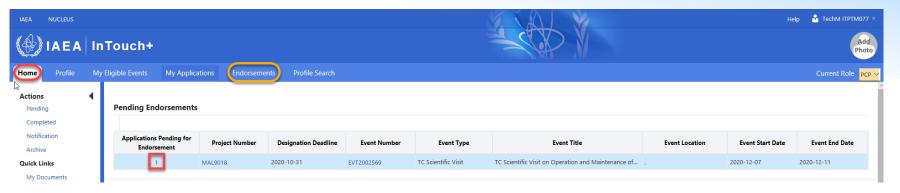

### **Project Counterpart (PCP): Profile overview**

## **Project Counterpart (PCP): Profile overview**

| IAEA NUCLEUS                                          |                                    |                                              |                                      | Help 🔓 TechM ITPTM077 🔻                   |
|-------------------------------------------------------|------------------------------------|----------------------------------------------|--------------------------------------|-------------------------------------------|
| ( IAEA II                                             | Touch+                             |                                              |                                      |                                           |
| Home Profile M                                        | ly Eligible Events My Applications | Endorsements Profile Search                  |                                      | Current Role PCP V                        |
| My Profile — Personal<br>(Last Modified On 2020-09-21 | 10:10:53)                          | wells of Occurrence Breefly of               | Personal Education Employment        | Check Missing Fields Previous Save Next 9 |
| Please make a choice what pro                         |                                    | rofile ○ ② Complete Profile ● <sup>1√2</sup> |                                      | Î                                         |
| Personal Details (As pe                               | r Passport)                        |                                              |                                      |                                           |
| * Last Name                                           | Hassan                             | * Passport Number R00061299                  | * Passport uploaded on<br>2019-04-26 |                                           |
| * First Name                                          | Hasmadi                            | * Date of Issue 2018-10-18                   | 2019-04-20                           |                                           |
| Middle Name (if any)                                  |                                    | * Place of Issue PUTRAJAYA                   |                                      |                                           |
| * Gender                                              | ○ Female ● Male                    | * Date of Expiry 2023-10-18                  |                                      |                                           |
| * Date of Birth                                       | 1962-10-01                         | * Passport Nationality Malaysia              | <u> </u>                             |                                           |
| * Place of Birth                                      | Kota Bharu, Kelantan               | 2nd Nationality                              | Upload Download                      |                                           |
| Details of Affiliatio                                 | on / Institute                     |                                              |                                      |                                           |
| Address Details ②                                     |                                    |                                              |                                      |                                           |
| * Address Line                                        | 1 Batu 24, Jalan Dengkil ]         | * Country Malaysia                           | ~                                    |                                           |
| Address Line                                          | 2 Apartment, Suite, Unit, Building | Postal Code 43800                            |                                      |                                           |
| Address Line                                          | Additional details                 | * Nearest Airport/Town Dengkil, Malay        | ia Q                                 |                                           |
| * Cit                                                 | y Dengkil                          |                                              |                                      |                                           |
| Personal Contact D                                    | etails                             |                                              |                                      |                                           |
|                                                       |                                    |                                              |                                      | Check Missing Fields                      |