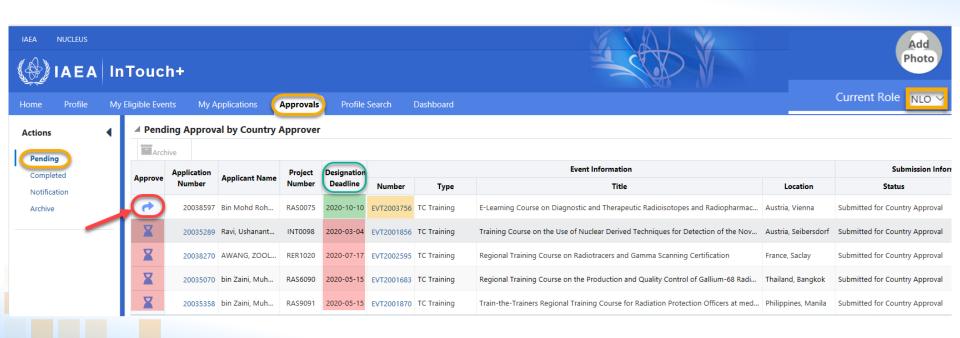

## Nomination of participant – NLO/NLA actions

- To receive the IAEA invitation
- To distribute IAEA invitation among interested organizations:
  - NLO-signed official letter supported with:
    - Prospectus,
    - Intouchplus user guide for all event organized under TC program application form should be completed in Intouch+ system
    - Application form on <a href="https://www.iaea.org/services/technical-cooperation-programme/how-to-participate">https://www.iaea.org/services/technical-cooperation-programme/how-to-participate</a>)
- To set a deadline other that IAEA's one for submission of applications
- To review received applications for correctness and completeness and return it for revision if incomplete
- To select candidate(s) taking into account requirements specified in Prospectus and submit to IAEA