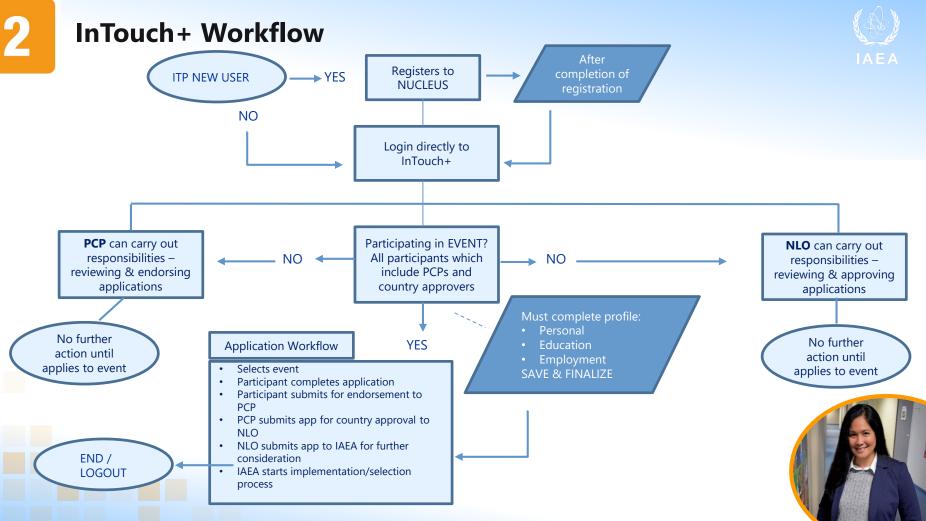

## **Practical Training ITP+**

## Nomination of participant – NLO/NLA actions

- To receive the IAEA invitation
- To distribute IAEA invitation among interested organizations:
  - NLO-signed official letter supported with:
    - Prospectus,
    - Intouchplus user guide for all event organized under TC program application form should be completed in Intouch+ system
    - Application form on <a href="https://www.iaea.org/services/technical-cooperation-programme/how-to-participate">https://www.iaea.org/services/technical-cooperation-programme/how-to-participate</a>)
- To set a deadline other that IAEA's one for submission of applications
- To review received applications for correctness and completeness and return it for revision if incomplete
- To select candidate(s) taking into account requirements specified in Prospectus and submit to IAEA

#### **REGISTER TO NUCLEUS**

https://nucleus.iaea.org

#### **LOGIN TO INTOUCH+**

#### https://intouchplus.iaea.org

### **Project Counterpart (PCP): Profile overview**

## **Project Counterpart (PCP): Profile overview**

| IAEA NUCLEUS                                          |                                    |                                              |                                      | Help 🔓 TechM ITPTM077 🔻                   |
|-------------------------------------------------------|------------------------------------|----------------------------------------------|--------------------------------------|-------------------------------------------|
| ( IAEA II                                             | Touch+                             |                                              |                                      |                                           |
| Home Profile M                                        | ly Eligible Events My Applications | Endorsements Profile Search                  |                                      | Current Role PCP V                        |
| My Profile — Personal<br>(Last Modified On 2020-09-21 | 10:10:53)                          | wells of Occurrence Breefly of               | Personal Education Employment        | Check Missing Fields Previous Save Next 9 |
| Please make a choice what pro                         |                                    | rofile ○ ② Complete Profile ● <sup>1√2</sup> |                                      | Î                                         |
| Personal Details (As pe                               | r Passport)                        |                                              |                                      |                                           |
| * Last Name                                           | Hassan                             | * Passport Number R00061299                  | * Passport uploaded on<br>2019-04-26 |                                           |
| * First Name                                          | Hasmadi                            | * Date of Issue 2018-10-18                   | 2019-04-20                           |                                           |
| Middle Name (if any)                                  |                                    | * Place of Issue PUTRAJAYA                   |                                      |                                           |
| * Gender                                              | ○ Female ● Male                    | * Date of Expiry 2023-10-18                  |                                      |                                           |
| * Date of Birth                                       | 1962-10-01                         | * Passport Nationality Malaysia              | <u> </u>                             |                                           |
| * Place of Birth                                      | Kota Bharu, Kelantan               | 2nd Nationality                              | Upload Download                      |                                           |
| Details of Affiliatio                                 | on / Institute                     |                                              |                                      |                                           |
| Address Details ②                                     |                                    |                                              |                                      |                                           |
| * Address Line                                        | 1 Batu 24, Jalan Dengkil ]         | * Country Malaysia                           | ~                                    |                                           |
| Address Line                                          | 2 Apartment, Suite, Unit, Building | Postal Code 43800                            |                                      |                                           |
| Address Line                                          | Additional details                 | * Nearest Airport/Town Dengkil, Malay        | ia Q                                 |                                           |
| * Cit                                                 | y Dengkil                          |                                              |                                      |                                           |
| Personal Contact D                                    | etails                             |                                              |                                      |                                           |
|                                                       |                                    |                                              |                                      | Check Missing Fields                      |