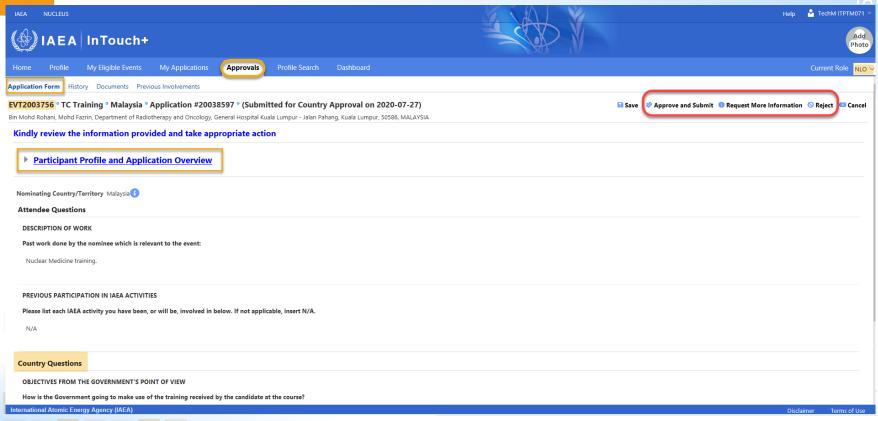

## Nomination of participant – NLO/NLA actions

- To receive the IAEA invitation
- To distribute IAEA invitation among interested organizations:
  - NLO-signed official letter supported with:
    - Prospectus,
    - Intouchplus user guide for all event organized under TC program application form should be completed in Intouch+ system
    - Application form on <a href="https://www.iaea.org/services/technical-cooperation-programme/how-to-participate">https://www.iaea.org/services/technical-cooperation-programme/how-to-participate</a>)
- To set a deadline other that IAEA's one for submission of applications
- To review received applications for correctness and completeness and return it for revision if incomplete
- To select candidate(s) taking into account requirements specified in Prospectus and submit to IAEA