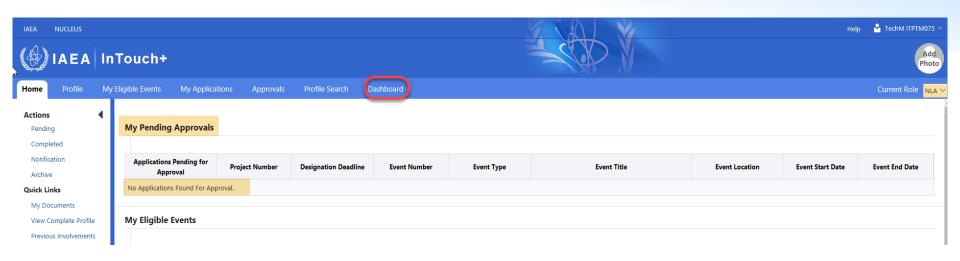

## **Practical Training ITP+**

## Nomination of participant – NLO/NLA actions

- To receive the IAEA invitation
- To distribute IAEA invitation among interested organizations:
  - NLO-signed official letter supported with:
    - Prospectus,
    - Intouchplus user guide for all event organized under TC program application form should be completed in Intouch+ system
    - Application form on <a href="https://www.iaea.org/services/technical-cooperation-programme/how-to-participate">https://www.iaea.org/services/technical-cooperation-programme/how-to-participate</a>)
- To set a deadline other that IAEA's one for submission of applications
- To review received applications for correctness and completeness and return it for revision if incomplete
- To select candidate(s) taking into account requirements specified in Prospectus and submit to IAEA

#### **REGISTER TO NUCLEUS**

https://nucleus.iaea.org

#### **LOGIN TO INTOUCH+**

#### https://intouchplus.iaea.org