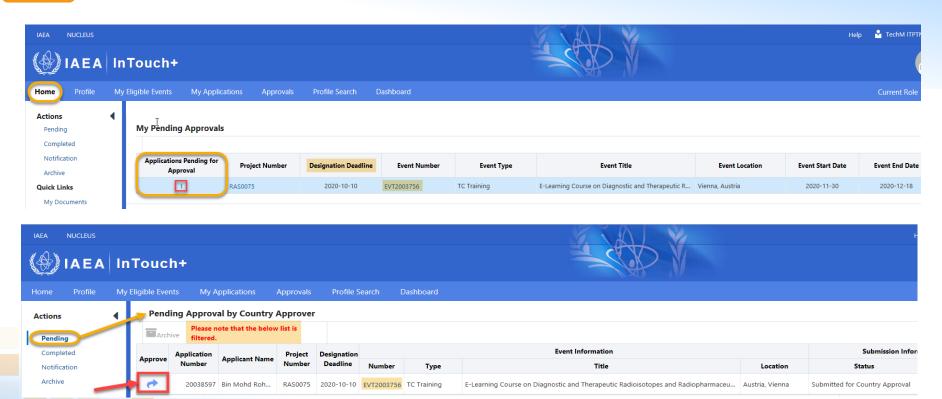

## **Practical Training ITP+**

## Nomination of participant – NLO/NLA actions

- To receive the IAEA invitation
- To distribute IAEA invitation among interested organizations:
  - NLO-signed official letter supported with:
    - Prospectus,
    - Intouchplus user guide for all event organized under TC program application form should be completed in Intouch+ system
    - Application form on <a href="https://www.iaea.org/services/technical-cooperation-programme/how-to-participate">https://www.iaea.org/services/technical-cooperation-programme/how-to-participate</a>)
- To set a deadline other that IAEA's one for submission of applications
- To review received applications for correctness and completeness and return it for revision if incomplete
- To select candidate(s) taking into account requirements specified in Prospectus and submit to IAEA