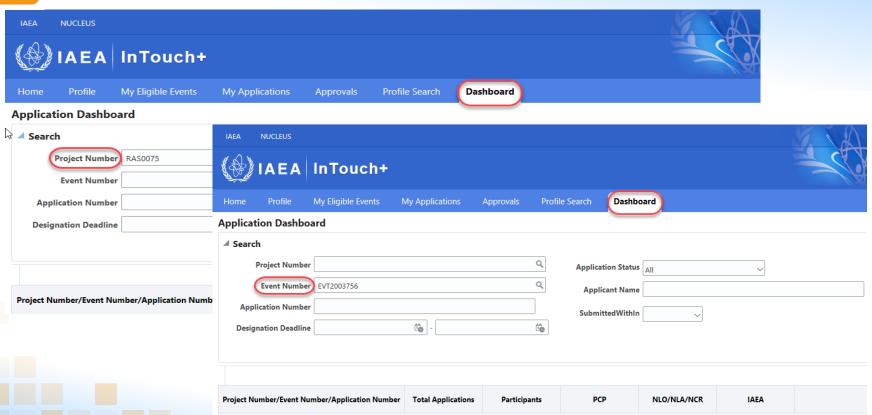

## **Practical Training ITP+**

## Nomination of participant – NLO/NLA actions

- To receive the IAEA invitation
- To distribute IAEA invitation among interested organizations:
  - NLO-signed official letter supported with:
    - Prospectus,
    - Intouchplus user guide for all event organized under TC program application form should be completed in Intouch+ system
    - Application form on <a href="https://www.iaea.org/services/technical-cooperation-programme/how-to-participate">https://www.iaea.org/services/technical-cooperation-programme/how-to-participate</a>)
- To set a deadline other that IAEA's one for submission of applications
- To review received applications for correctness and completeness and return it for revision if incomplete
- To select candidate(s) taking into account requirements specified in Prospectus and submit to IAEA

#### **REGISTER TO NUCLEUS**

https://nucleus.iaea.org

#### **LOGIN TO INTOUCH+**

#### https://intouchplus.iaea.org