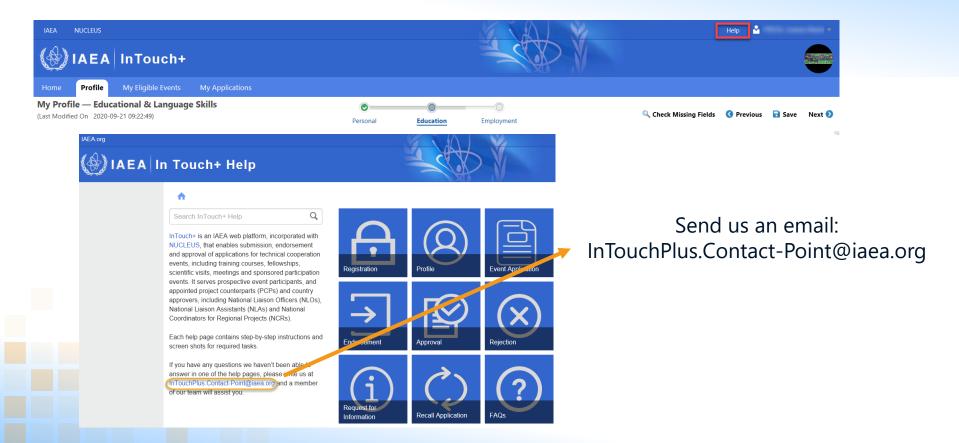

#### **REGISTER TO NUCLEUS**

https://nucleus.iaea.org

#### **LOGIN TO INTOUCH+**

#### https://intouchplus.iaea.org