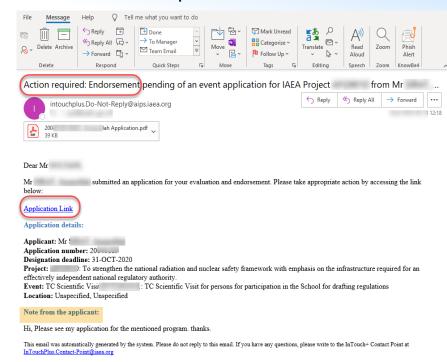

## Nomination of participant – NLO/NLA actions

- To receive the IAEA invitation
- To distribute IAEA invitation among interested organizations:
  - NLO-signed official letter supported with:
    - Prospectus,
    - Intouchplus user guide for all event organized under TC program application form should be completed in Intouch+ system
    - Application form on <a href="https://www.iaea.org/services/technical-cooperation-programme/how-to-participate">https://www.iaea.org/services/technical-cooperation-programme/how-to-participate</a>)
- To set a deadline other that IAEA's one for submission of applications
- To review received applications for correctness and completeness and return it for revision if incomplete
- To select candidate(s) taking into account requirements specified in Prospectus and submit to IAEA