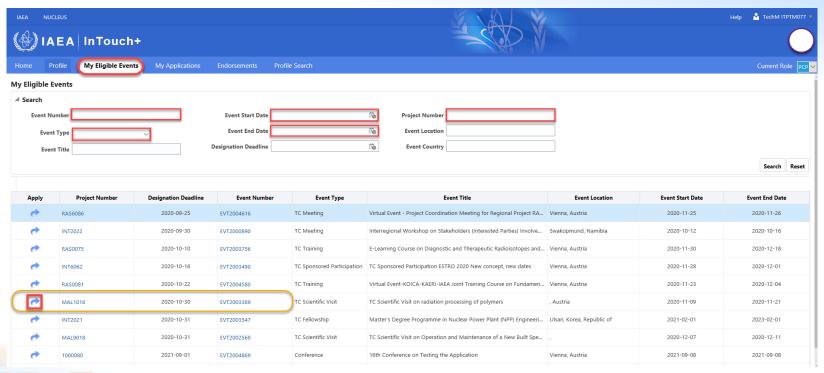

### **Project Counterpart (PCP): Profile overview**

## **Project Counterpart (PCP): Profile overview**

| IAEA NUCLEUS                                          |                                    |                                              |                                      | Help 🔓 TechM ITPTM077 🔻                   |
|-------------------------------------------------------|------------------------------------|----------------------------------------------|--------------------------------------|-------------------------------------------|
| ( IAEA II                                             | Touch+                             |                                              |                                      |                                           |
| Home Profile M                                        | ly Eligible Events My Applications | Endorsements Profile Search                  |                                      | Current Role PCP V                        |
| My Profile — Personal<br>(Last Modified On 2020-09-21 | 10:10:53)                          | wells of Occurrence Breefly of               | Personal Education Employment        | Check Missing Fields Previous Save Next 9 |
| Please make a choice what pro                         |                                    | rofile ○ ② Complete Profile ● <sup>1√2</sup> |                                      | Î                                         |
| Personal Details (As pe                               | r Passport)                        |                                              |                                      |                                           |
| * Last Name                                           | Hassan                             | * Passport Number R00061299                  | * Passport uploaded on<br>2019-04-26 |                                           |
| * First Name                                          | Hasmadi                            | * Date of Issue 2018-10-18                   | 2019-04-20                           |                                           |
| Middle Name (if any)                                  |                                    | * Place of Issue PUTRAJAYA                   |                                      |                                           |
| * Gender                                              | ○ Female ● Male                    | * Date of Expiry 2023-10-18                  |                                      |                                           |
| * Date of Birth                                       | 1962-10-01                         | * Passport Nationality Malaysia              | <u> </u>                             |                                           |
| * Place of Birth                                      | Kota Bharu, Kelantan               | 2nd Nationality                              | Upload Download                      |                                           |
| Details of Affiliatio                                 | on / Institute                     |                                              |                                      |                                           |
| Address Details ②                                     |                                    |                                              |                                      |                                           |
| * Address Line                                        | 1 Batu 24, Jalan Dengkil ]         | * Country Malaysia                           | ~                                    |                                           |
| Address Line                                          | 2 Apartment, Suite, Unit, Building | Postal Code 43800                            |                                      |                                           |
| Address Line                                          | Additional details                 | * Nearest Airport/Town Dengkil, Malay        | ia Q                                 |                                           |
| * Cit                                                 | y Dengkil                          |                                              |                                      |                                           |
| Personal Contact D                                    | etails                             |                                              |                                      |                                           |
|                                                       |                                    |                                              |                                      | Check Missing Fields                      |